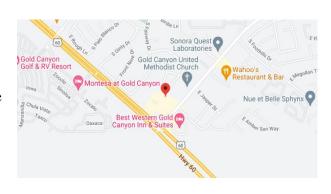

## 6724 S. Kings Ranch Rd • Suite 104 • Gold Canyon AZ 85118 Main Phone: (480) 835-6100

- Traveling **East** onto US-60 E/Superstition Fwy toward Globe
- Slight left toward South Kings Ranch Rd
- Continue onto South Kings Ranch Rd
- Turn left at East Sunrise Sky Dr
- Destination will be on your right
   OR-
- Traveling West onto US-60 W Fwy toward Globe or onto AZ-79 N/N Pinal Pkwy Ave
- Continue onto South Kings Ranch Rd and turn right at East Sunrise Sky Dr