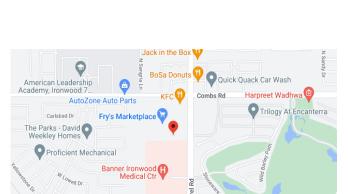

### <u>San Tan Valley Office – Pinal Professional Village</u>

36543 N. Gantzel Rd. • Bldg. 15, Suite 101 • San Tan Valley, AZ 85140

Main Phone: (480) 835-6100

- Traveling <u>East</u> or <u>West</u> on Highway 60 in East Mesa, Take the Ironwood exit, # 195
- Turn South onto S. Ironwood Drive
- S. Ironwood Dr. turns into N. Gantzel Road
- Continue south through Combs, to the 2<sup>nd</sup> stop light (no street name)
- Turn left into the complex and make a sharp left and follow the front of the buildings to our office location

#### -OR-

- Traveling **East** on Hunt Highway, take a left on Bella Vista Road
- Turn left on Gantzel Road
- Go through 2 stop light and turn into complex •OR-
- Traveling West on Hunt Highway, take a right on Bella Vista Road
- Turn left on Gantzel Road
- Go through 2<sup>nd</sup> stop light and turn into complex